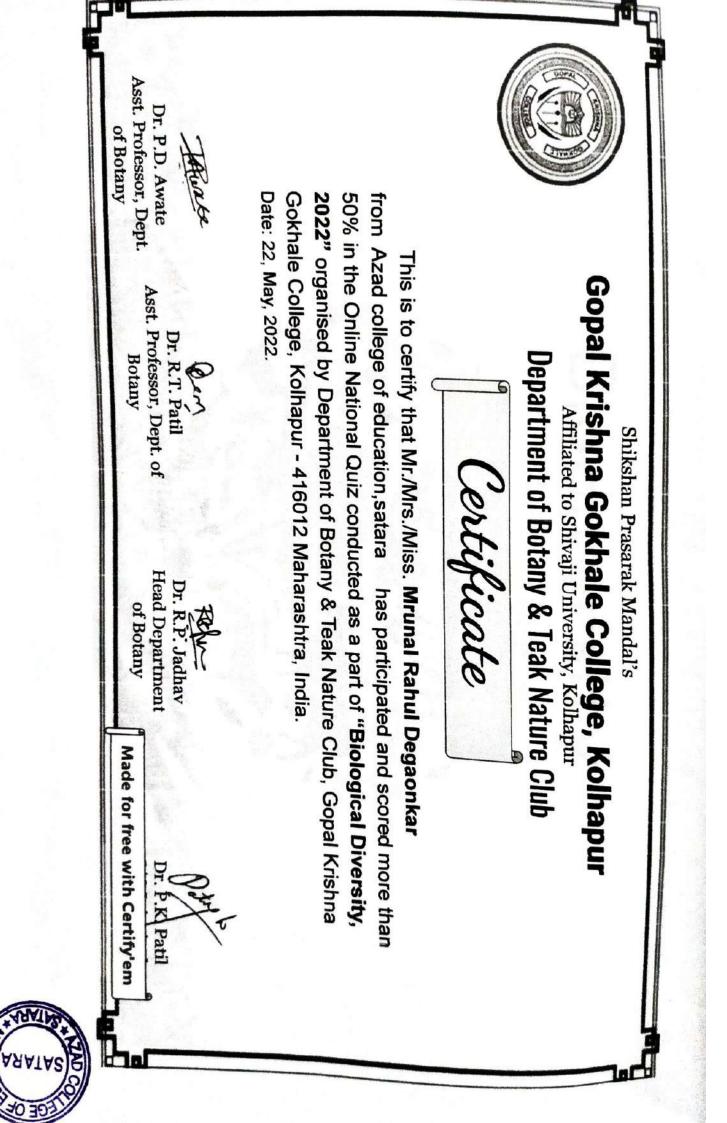

|
| Number of Participants                                                                      | 93                                                                                                                                                                                                                                                                          |
| Attachment<br>Photos/Published<br>News/List of<br>Participants/Other<br>documents           | Attached on the next page.                                                                                                                                                                                                                                                  |

Ol

Principal; Azad College of Eduction, Satara,



Rayat Shikshan Sanstha's,

## AZAD COLLEGE OF EDUCATION, SATARA

| Activit                                        | <u>v Report</u> 2021-22                                                                                                                                             |
|------------------------------------------------|---------------------------------------------------------------------------------------------------------------------------------------------------------------------|
| Name of the Activity                           | Maharashtra Vivek Vahini<br>1. विवेकाचा श्रीगणेश उत्सव                                                                                                              |
|                                                | <ol> <li>पर्यावरण पूरक फटाके मु