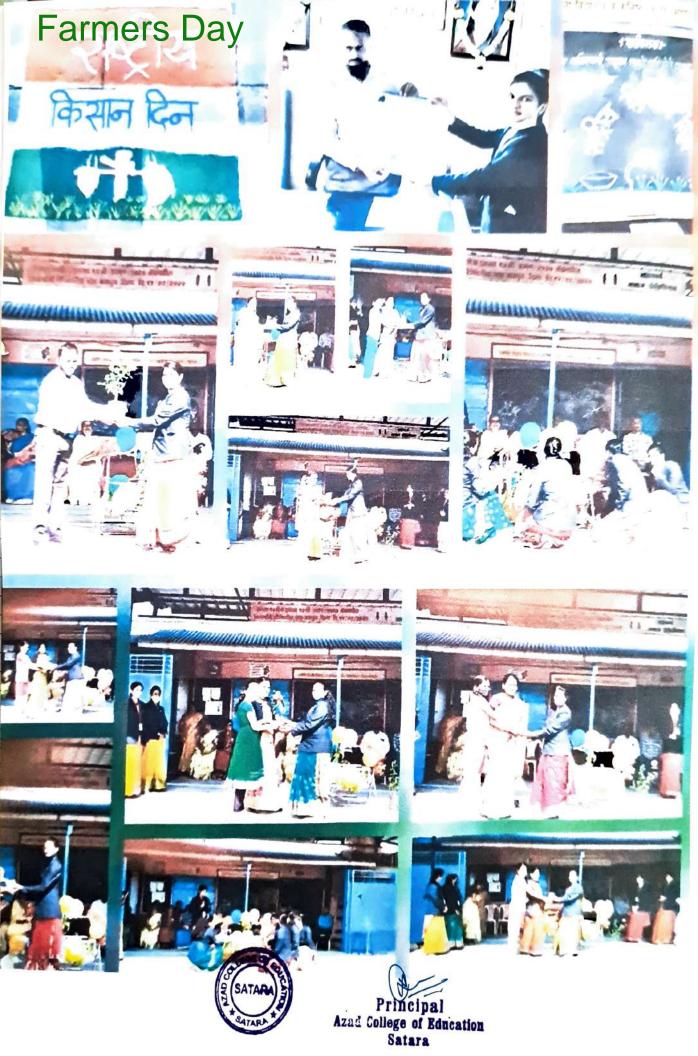

भाणि ज्यूनिसर कॉर्नेज मह्ये विद्यार्थ्याचा अने खा उपक्रम (बी एंड)-व्या सांतरवासिते दरम्यानचा सर्व विद्यार्थी शिक्षकांचा अनोखा उपद्रम. मयम शाळा परिसरात जसलेल्या झाडां-यी निवड केली. या शाळेच्या पश्सिशत जास्वंह, उंवर, यूळवेल, कोरफड, ब्रह्मकमळ, चिक्न, लिंब्न, भवतीग्रहा, तेरडा इत्यादी झाँडे नाहीत हा क्यिार करून स्वीनी या रोपांच वार्श्स छालण्यान्या निर्णय विला. था अनुधंगाने दिनांक 23 स डिसेंबर 2029 रोजी छालप्या ये ठरविलेः सुरूवातीला शाल्वेच्या पटांगणात झुरमुळ्यांनी मजविलेला पाळणा ठेवला होता. तदून शहून सलिल्या सात्या बाई ( छात्राशिक्षिका) पुढे सक्सावल्यां सन् सुरू झाला अनोखा बारसं सोढळा. 'कोणी उंबर च्या, 'कोणी जाखंद ्या, 'कुणी पुळवेल ह्या, कुणी ब्रह्मकमळ ह्या. म्हणत शेपांचे नाव ठेवले. त्याम्य वेळी पाठीवर हापाटे पण बसत होते. हा कोखा बाश्से सोहला रंगला देगांव येथील धर्मवीर संघाजी वेद्यालयातः







ततवधो निमित्त उजी बचत स्कल Save Energy उन्जे बचत ही नाळाची साठाणी व आमच्या पिळीची करन आहे. आसची जवाबदारी म्हणून कुटुँबातील स्वांना ग्रह्यूत देणार व त्या प्रसाठी वाठाणार. ) घरी एलू.ई.डी. बलन नापरनार. 2) जारजेपुरता खल्ख लावणार. ) प्रवासासाठी सार्वजनिक वाहनंत्वा नापर. भे एक सुबिट उन्ती अयत महणजे बोन सुबिर्या निमित्ति हे जोव !wely: King Of A ष.म. ISPPAND - 2020 पोस्ट कार्ड POST CARD र्थता INDIA POSTAGE STANG CASI ाखाः- तहात्मा जाँची किल्ले तत्व Nerres Philiteir B वजन्च माध्यमिक विद्यालय मा० याज्यपाल रजअवन े छेड़ाज মানাৰাজু হান্য मलाबार हिल मुबई ता. मन्यड -जि- सातारा 8 RT PIN (सा नामन के नीचे न वो तिखें और न ही मुद्रिन को Do not write or print bei Azad College of Education Satara

## dollan कराशाश









## Superstitions removal







Principal Azad College of Education Satara

## National