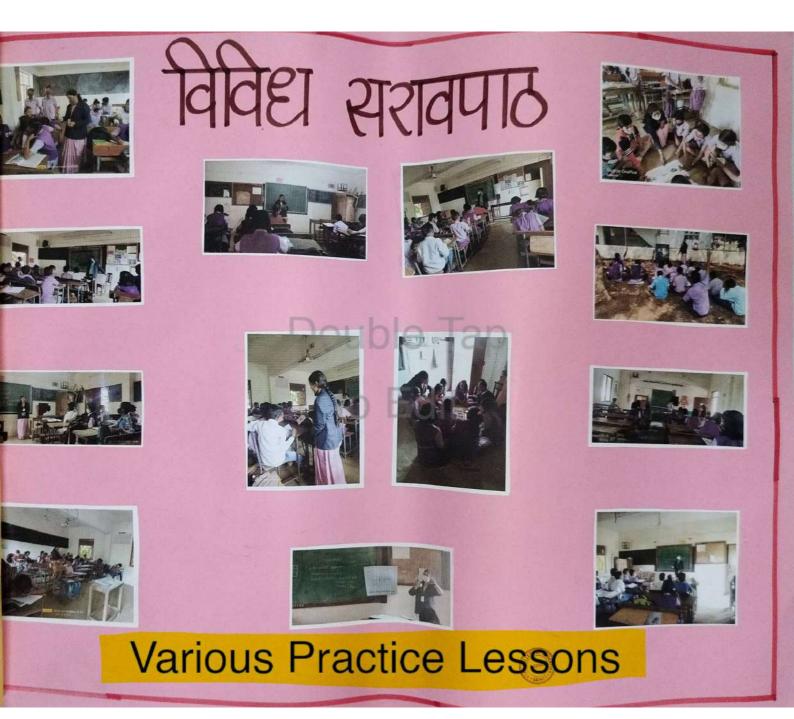

| जिल्<br>मानसिक आरोग्य<br>आबारिन कार्यक्रम |                                    |
|                      | 90                              | 99<br>लाल बहादुर<br>रास्क्री                                                                                    | 9 र<br>- जिजाऊ जर्यती<br>- विवेकानंद जर्यती<br>- युवक दिन | 93                               | <b>१४</b><br>माकुरसंक्रांती               | 99<br>आंतरवासिना<br>निरोप समार्थ्य |
| and the second       | and the second                  | जयांतेरे-                                                                                                       |                                                           | जेताम                            | कि पार्श्वापठ : डॉ. वे                    | रना लावंड                          |





















### Visits of various dignitaries











### राष्ट्रीय ऊर्जा संवर्धन दिन National Energy Conservation Day



रुपत सिंहा संस्पे आधाद केंद्रेन जॉक हुन्दुके मन सातन व जपस्थित आधाद केंद्रेन मारुक को मान्या पासन विद्यामाने झायोगित झॉल्या-सित र्या - १ . ८०२१ - २४ झेंतनी 14 डिमेबर १०२१ रोगी उन्ना संबद्धन कि साहरा उर्द्याता माहित के व कर्जा संवयमात्रा जाती परिप्रातन्य परवन के व कर्जा संवयमात्रा माहिती के मा रेजून २१ केंगी संबद्धाय छात्रि नामाता उर्द्याप काला झाला स्तिम्प ४५-मुकल्याय छात्रिम नामाता , परिप्रातन्य माहते संबद्धाय काला हात्रा स्तिम्प ४५-के तर्व्य विद्याखां के रेज केंग्रे तर्व्य विद्याखां के रेज का प्रिक्त खार्म्य केंदन विद्याय हात्रा हुन्दा का मिन्य शिक्त खार्म्य केंदन किता चाया में रेजून आणि रेप्रेसक खान्य स्वामा केंदन विद्या का रेजून आगित्र ने प्रकार खाना के स