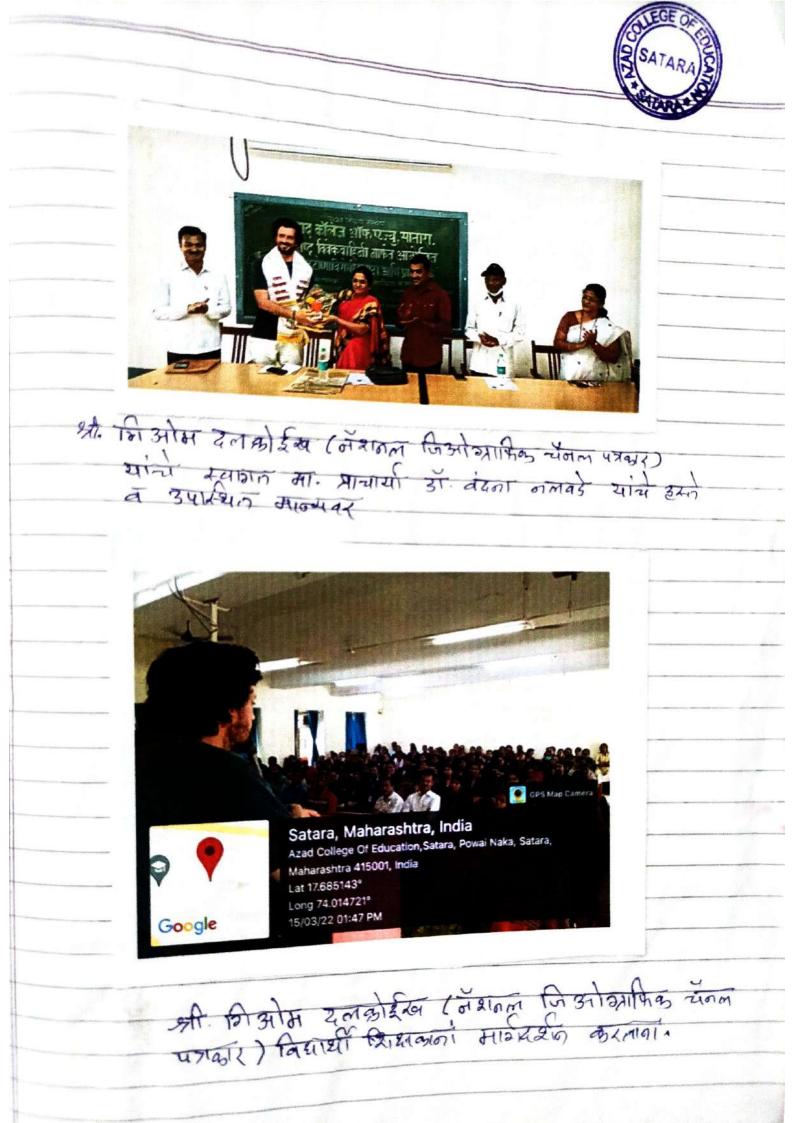

|
|                 | प्रमुख पाहुण्यांचे मनोगत                                                                      | : डॉ. हमीद दाभोलकर<br>श्री. ग्यूलाम डीलोक्रोयीक्स<br>श्री. भगवान रणदिवे                                                                |
|                 | अध्यक्षीय मनोगत                                                                               | : प्राचार्या डॉ. वंदना नलवडे<br>: सुमित वाघमारे                                                                                        |
|                 | आभार<br>सूत्रसंचालन                                                                           | : सोनम पोवार<br>: सोनम पोवार                                                                                                           |





#### Anti- Superstition Drive



## Activity Report



| Name of the Activity                                                                        | National Quiz Competition: Biodiversity                                                                                                                                                                                                                                     |
|---------------------------------------------------------------------------------------------|-----------------------------------------------------------------------------------------------------------------------------------------------------------------------------------------------------------------------------------------------------------------------------|
| Date/Du